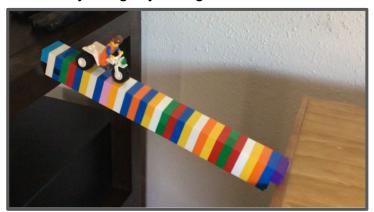

## Lego Club Challenge: Reach New Heights! January 30, 2023

For today's challenge you will help your Lego minifig explore your house!

- 1. Ask your minifig what part of your house they want to visit..maybe it is the kitchen counter, your bed or the couch.
- 2. Design a way to get your minifig to that new place. You could build them stairs, an elevator, a zip line, a hot air balloon.
- 3. Your minifig can travel in any direction...up, down or sideways.
- 4. If you don't have a minifig you could make one out of bricks or try using a small action figure.
- 5. Your minifig may want to visit more than one place in your house so be prepared to design several different ways to get your figure around.